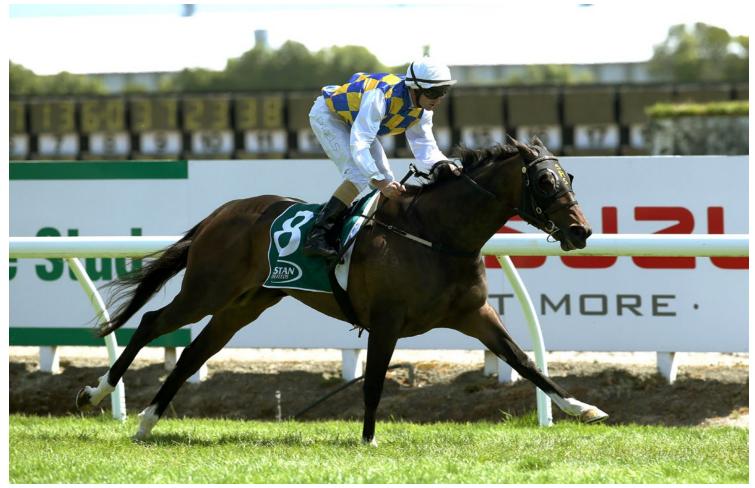

# CUPS CAMPAIGN UNDER WAY AS STAYING TRIP RETURNS FANATIC TO WINNING FORM

Fanatic and regular rider Mark Hills take a decisive step to summer staying success with this easy win at Te Rapa.

lassic winner **Fanatic (NZ)** (Shocking) powered into contention for the major summer cups after turning her fortunes around with a hot performance at Te Rapa.

The Te Awamutu mare won her first race since claiming the Group One New Zealand Oaks on protest when she proved a class above her opposition in yesterday's Dunstan Feeds Championship Qualifier.

In between times, Fanatic and her connections suffered a bizarre piece of bad luck in the spring when a spider bite counted her out of the Group One Caulfield Cup and forced her early return home.

The four-year-old was unplaced when resuming in the Group Two Cal Isuzu Stakes seven days ago and showed the benefit of that outing with a clinical display for trainers Graeme Sanders and Debbie Sweeney.

# CUPS CAMPAIGN UNDER WAY AS STAYING TRIP RETURNS FANATIC TO WINNING FORM

(Continued from page 1)

"We thought she may have needed another run," Sweeney said, "but she was very impressive."

Fanatic settled back of midfield on the fence before rider Mark Hills got her off the rail with 700 metres to run. They made rapid ground to be in contention on straightening and dashed clear 200 metres from home for an emphatic win.

"As long as she pulls up well, she'll go to the City of Auckland Cup on New Year's Day," Sweeney said.

Fanatic is also nominated for the Group Three Wellington Cup and the Group One Auckland Cup, with the Ellerslie feature her more likely target.