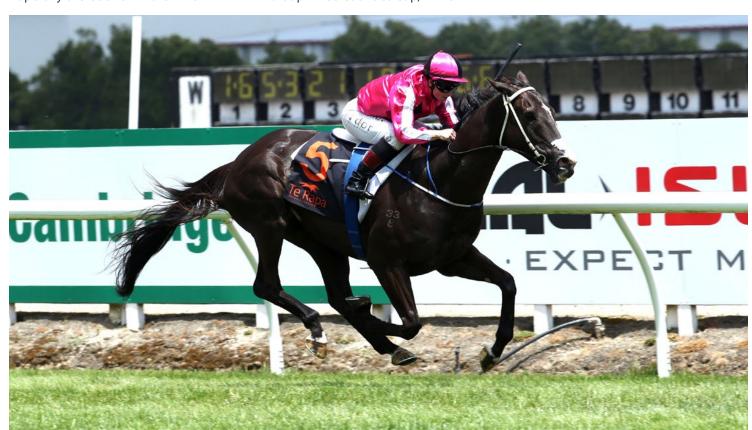

## RIVALS CAN'T CATCH FREEGOING MATIMBA

hen **Matimba** (NZ)
(Perfectly Ready) was
allowed to make his own
rules in the open mile at Te Rapa he
never gave his rivals a look in and
cruised to an easy victory.

The freegoing eight-year-old revelled in his work and strolled home by two-and-three-quarter lengths in the Lodge City Rentals Handicap under apprentice rider Anna Jones

"We were very hopeful as he had been working well," Tauranga partowner and trainer Peter Darvill said.

"That was a pretty impressive win. I'm really happy with him and hopefully there's a few more wins in him yet."

Matimba had started off his current campaign encouragingly when runner-up on his home track before two unplaced performances, although he had genuine reasons for both of those failures.

A well-judged front-running ride by Anna Jones sees Matimba clear in the lead when the post is reached in the open mile at Te Rapa.