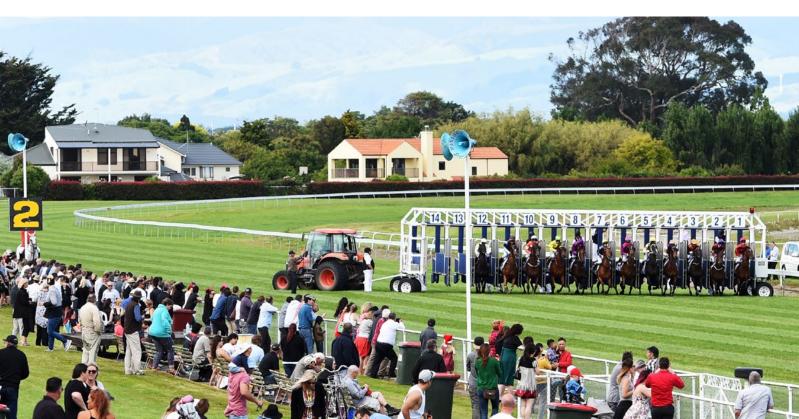

## ABANDONED AWAPUNI TO RESUME TODAY

eekend racing was dealt another blow yesterday when the Manawatu meeting at Awapuni came to a premature end.

After just one event, the fixture was called off due to the unsafe state of the track.

It followed the loss last month of the Wanganui Cup meeting because of dangerous underfoot conditions and the Cambridge meeting at Te Rapa where strong winds blew over a large part of the running rail in the front straight.

Yesterday, the Kylie Little-trained Lucyinrio (NZ) (Captain Rio) slipped badly with 800 metres to run and jockey Johnathan Parkes was lucky to stay in the saddle.

"It would be hard to see a horse lose its footing that badly without falling," chief stipendiary steward John Oatham said.

The running rail at Awapuni will be moved out to the position it was for the opening day of the meeting a week ago.

Clear skies, a firm track, competitive fields and a big crowd . . . how Awapuni should look for today's Manawatu Cup meeting.