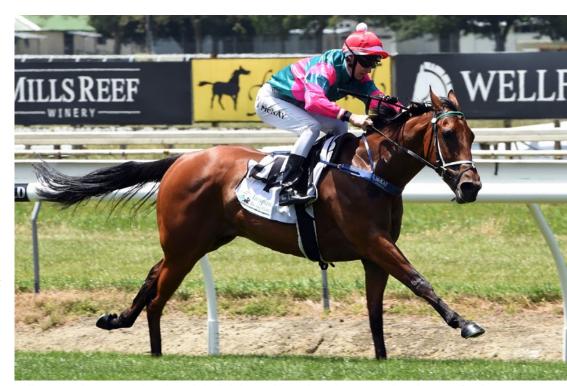

# CUPS CAMPAIGN UNDER WAY AS STAYING TRIP RETURNS FANATIC TO WINNING FORM

Fanatic and regular rider Mark Hills take a decisive step to summer staying success with this easy win at Te Rapa.

lassic winner **Fanatic (NZ)** (Shocking) powered into contention for the major summer cups after turning her fortunes around with a hot performance at Te Rapa.

The Te Awamutu mare won her first race since claiming the Group One New Zealand Oaks on protest when she proved a class above her opposition in yesterday's Dunstan Feeds Championship Qualifier.

In between times, Fanatic and her connections suffered a bizarre piece of bad luck in the spring when a spider bite counted her out of the Group One Caulfield Cup and forced her early return home.

The four-year-old was unplaced when resuming in the Group Two Cal Isuzu Stakes seven days ago and showed the benefit of that outing with a clinical display for trainers Graeme Sanders and Debbie Sweeney.

# CUPS CAMPAIGN UNDER WAY AS STAYING TRIP RETURNS FANATIC TO WINNING FORM

(Continued from page 1)

"We thought she may have needed another run," Sweeney said, "but she was very impressive."

Fanatic settled back of midfield on the fence before rider Mark Hills got her off the rail with 700 metres to run. They made rapid ground to be in contention on straightening and dashed clear 200 metres from home for an emphatic win.

"As long as she pulls up well, she'll go to the City of Auckland Cup on New Year's Day," Sweeney said.

Fanatic is also nominated for the Group Three Wellington Cup and the Group One Auckland Cup, with the Ellerslie feature her more likely target.